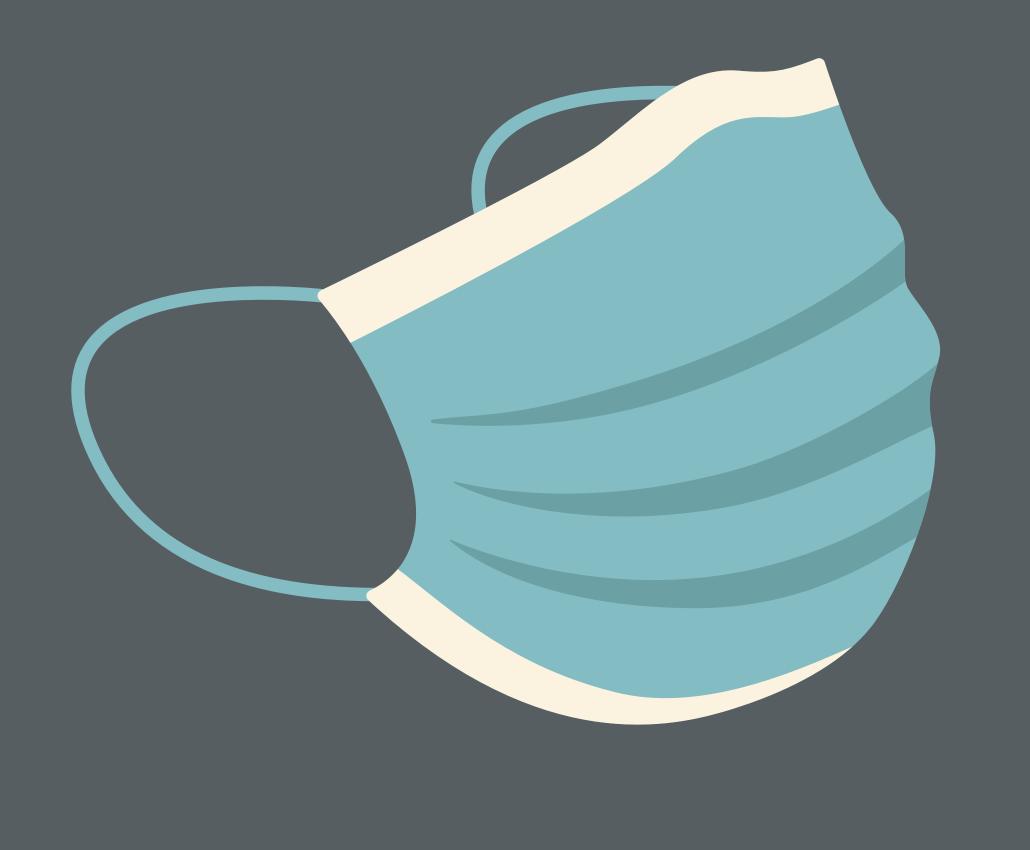

#### SEW IT YOURSELF

OUR HEALTH CARE WORKERS NEED MASKS

LET'S HELP KEEP THEM SAFE AS THEY HELP OUR COMMUNITIES SURVIVE COVID-19.