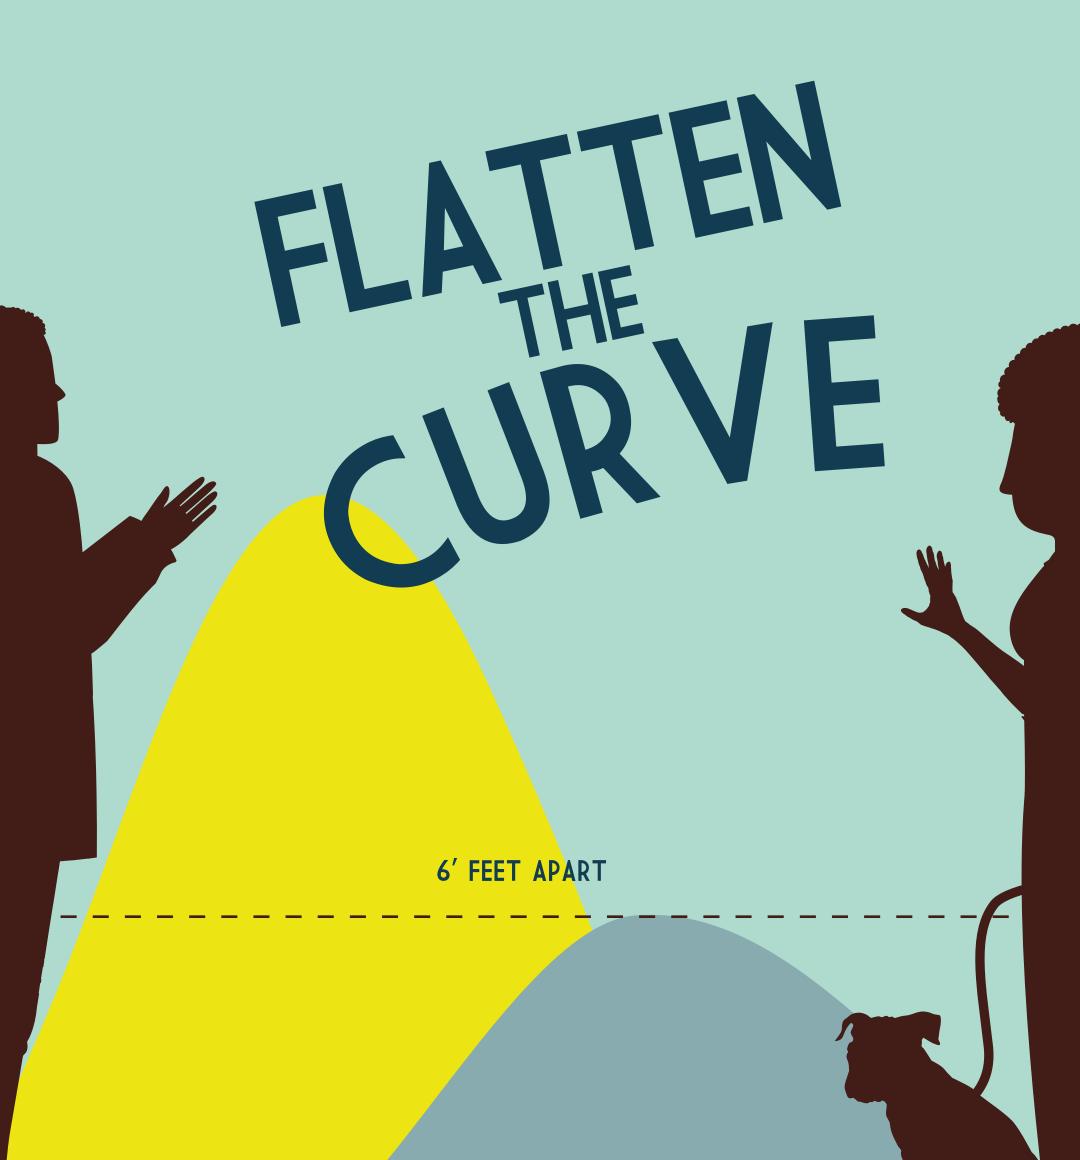

#### SOCIAL SOLIDARITY

6' FEET APART

DO YOUR PART TO STOP THE SPREAD OF COVID19 #FLATTENTHECURVE